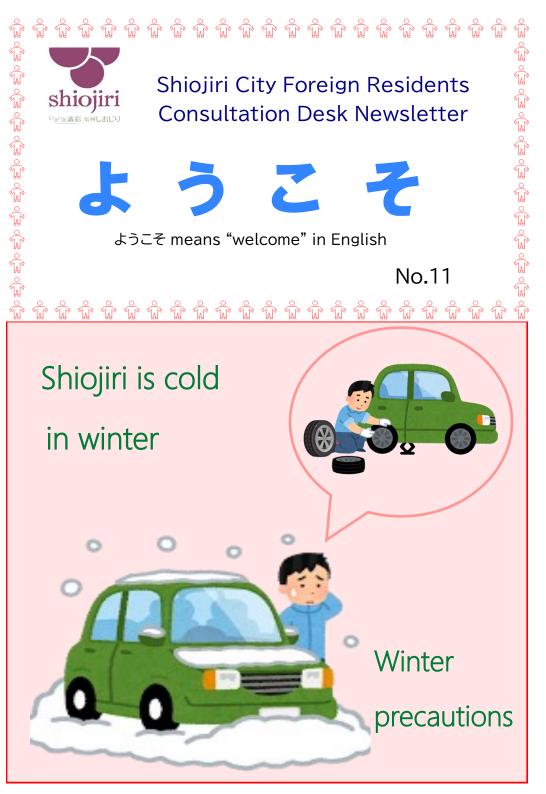

3-3 Daimon Nanabancho, Shiojiri City Nagano 〒399-0786 ☎(0263)52-0280 1196(extension)

Shiojiri is cold in winter. Sometimes it snows a lot. Sometimes snow piles up. The temperature will drop.

- ① Before snowing, You should switch to stud less tires (snow tires )on your car .
- $\ensuremath{\mathbbm 2}$  You clear the snow when it snows.
- $\cdot$  You clear the snow in front of your house .
- Don't park your car on the road. The snowplow can't get through for removing snow from the road .
- Please do not dump snow on the road for traffic safety.
- Do not dump snow in the canal because the canal is
  clogged and water will not flow.
- Shiojiri city has a snow dump.
  For more detail