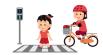

### Safety Guidelines for Cyclists

①Only the left side of street should be used by cyclists.

Sometimes you can ride your bike on the sidewalk.

Signs for Reserved for pedestrians and cyclists only.

3Riding side by side is prohibited.