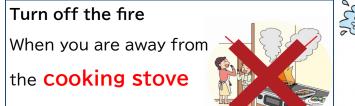

## Protect yourself from fire!

### Dangerous Situation !

Don't put

Flammable things

near heat sources