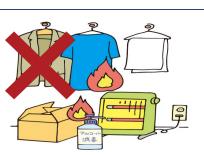

ultation at Night and on Holidays)

It's getting cold. More people get cold or flu in the winter.

Ŵ

Ŵ



ల్ఫేం జ్రోం జ్యాం జ్యాం జ్యాం జ్యాం జ్యాం జ్యాం జ్యా



### If you feel sick at night or on holidays

Please visit the city's website.

You can find a clinic open on holidays

https://www.city.shiojiri.lg.jp/





ようこそ Newsletter 2023.. No.5 Shiojiri city Foreign Residents Consultation Counter 3-3 Daimon Nanabancho, Shiojiri City Nagano 〒399-0786

12 13 14 15 16 17 (18)

19 20 21 22 23 24 (25)

26:27:28:29

**a** (0263)52-0280 (extension1196)

15 16 17 18 19 20 (21)

22 23 24 25 26 27 (28)

29:30:31





11 12 13 14 15 16 (17)

18 19 20 21 22 23 (24)

25 26 27 28 29 30 (31)



## Protect yourself from fire!

### Dangerous Situation !



Don't put

Flammable things

near heat sources







### Call 119 for fire trucks and ambulances

#### Procedure in case of fire

- Shout [Kajida!] and ask your neighbors for help.
  - ② Dial 119 and your call will be

connected to the fire Department

③ Cover your mouth with a towel, lower your posture, and go to safe place.



Never attempt to return once you exit.

Remain calm when you dial 119

If you don't speak Japanese, ask your neighbor to dial 119.

If there is nobody who speaks Japanese around you,

dial 119 by yourself and report the fire in your mother tongue slowly.

#### Dial 119 by yourself if you speak Japanese

Say [Kaji desu] (There is a fire)

Tell your location, nearby landmark, and your name.

Briefly tell what is burning.

Tell if there are any people injured.

Follow the instructions of the fire Department.