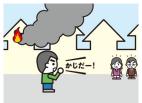

#### Procedure in case of fire

- Shout [Kajida!] and ask your neighbors for help.
  - ② Dial 119 and your call will be

connected to the fire Department

③ Cover your mouth with a towel, lower your posture, and go to safe place.