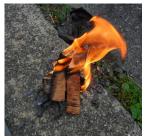

## "Welcoming Fire" and "Farewell Fire"

People get ready to welcome the spirits of ancestors by making `Welcoming fires' on the 13th of August. We burn the KANBA in

front of the grave and in front of the entrance of the house. KANBA is a dried skin of a birch tree. The welcome fire is to show a sign for the spirits to come back to without get-

ting lost. People light fires again to send the spirits back on the 16th of August. The farewell fire is made as a proof of sending the spirits off.