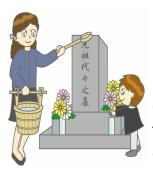

## What is Obon?

Obon is carried out from August 13 to 16 in most of areas in Japan.

Obon is an event in Japan to worship the spirits of ancestors. It is said that ancestral spirits come back to the family in the Obon period. It's time to thank you your ancestors.

## "Welcoming Fire" and "Farewell Fire"

People get ready to welcome the spirits of ancestors by making `Welcoming fires' on the 13th of August. We burn the KANBA in

front of the grave and in front of the entrance of the house. KANBA is a dried skin of a birch tree. The welcome fire is to show a sign for the spirits to come back to without get-

ting lost. People light fires again to send the spirits back on the 16th of August. The farewell fire is made as a proof of sending the spirits off.